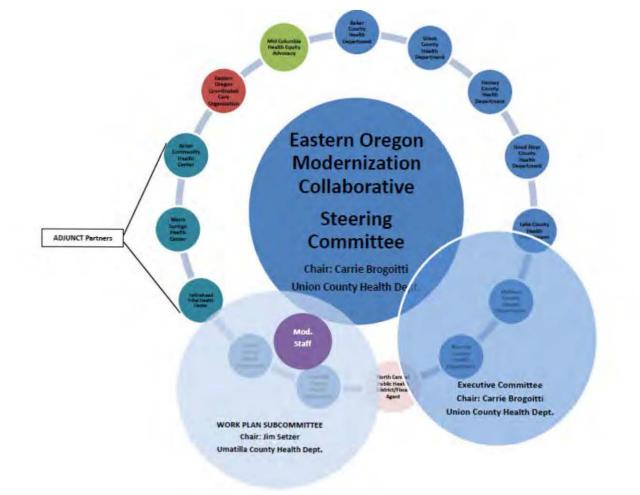

# Agenda Item - North Central Public Health District Update

NCPHD Executive Director Teri Thalhofer stated that staff continues to progress and they are still insuring public safety and health through education, immunization and health inspections. They continue to have a busy clinic and conduct home visits to new mothers and their babies, working to connect them to appropriate services. She reported that they have been selected as early adopters for the Family Connects program. They are also working to prepare for emergencies and identify those families who are critically dependent on electricity. Ms. Thalhofer went on to review the presentation included in the Board Packet.

Commissioner Schwartz commented that it looks like the state is moving toward regionalization of public health services, noting that NCPHD appears to be a forerunner for that transition. She said that it seems as though the local jurisdiction is providing a lot of services that used to be provided by the state. Ms. Thalhofer responded that although the State funding will not provide all services to all Oregonians, they have increased financial support and NCPHD is not unhappy with how the funds are being distributed. She added that the State is also providing more data to local districts as well as more training, technical assistance and assessments. We continue to hear about regionalization, but there are still things that need to be done county by county. She said she thinks cooperation

between jurisdictions, where it makes sense, is what will work. She expressed her gratitude to the counties and AOC for communicating to the State that if they are going to dictate services, counties will withdraw their funding for local public health services which would shift the entire cost back to the State.

Commissioner Schwartz stated that she was impressed with the Strategic Plan recently presented by NCPHD.