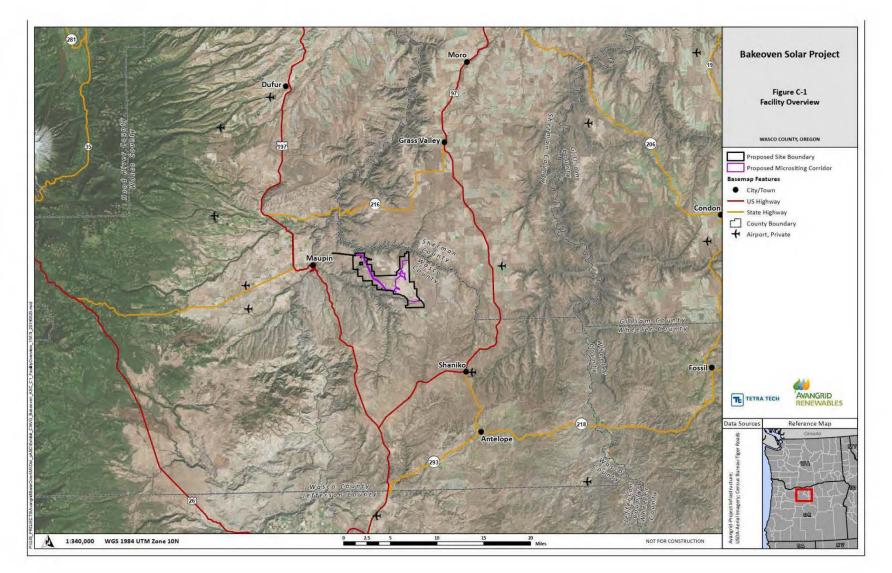

Agenda Item - Bakeoven Solar Project Update

Planning Director Angie Brewer said that this is an update on the proposal for a 303 megawatt, 4,000 acre solar project. She explained that the State has asked for the Board, as the designated Special Advisory Group, to provide comments and has granted an extension to late September for submission of those comments. The Planning Department staff is doing an extensive review of the application and will provide recommended comments to the Board at a session in September.

Ms. Brewer went on to say that they will be meeting with a State staffer along with Maupin Mayor Lynn Ewing with a focus on the exception process. She said that the applicant's information is online and they are also applying for a wind project. They are familiar with the local and state rules so there is a high level of confidence in the process. She added that the state reimburses our staff time on this as the technical reviewer.

Commissioner Schwartz asked if this is the first solar project in the County. Ms.

Brewer replied that the Planning Commission recently approved a smaller project that did not require Board approval. A small wind project was also approved.

Vice-Chair Hege asked if any issues have cropped up so far. Ms. Brewer stated that there has been nothing yet, but the application is hundreds of pages. While we can comment on anything in the application, Appendix K addresses land use covered by our local code.