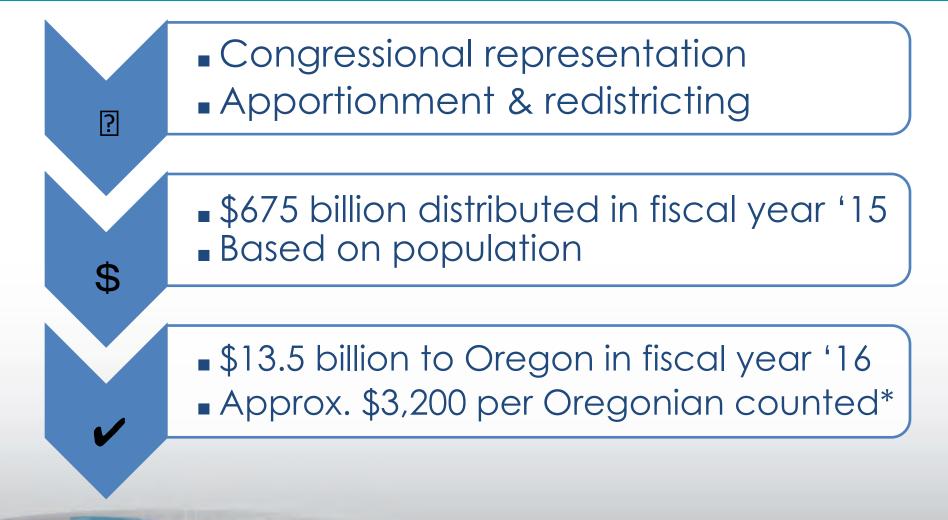

# Agenda Item – 2020 Census

Partnership Specialist Marc Czornij provided some handouts (attached) and reviewed the presentation included in the Board Packet.

Commissioner Schwartz asked about the possibility of a computer hack with the app and online reporting processes. Mr. Czornij replied that the Census Bureau takes cyber security very seriously and is taking every precaution.

Vice-Chair Hege asked what constitutes a household. Mr. Czornij responded that the relationships existing in a residence are not important; the bureau is seeking to know the number of people who regularly reside at any given domicile. He added that they do not mail to post office boxes but are working with the Postal Service to get materials available in all their offices so the more transient populations will have access to them.

Vice-Chair Hege asked how college students are counted. Mr. Czornij said that if they reside at the college more than 6 months of the year, they are counted there. He explained that they are treated in the same way other group residences are treated – the bureau works with administrations to try to count everyone.