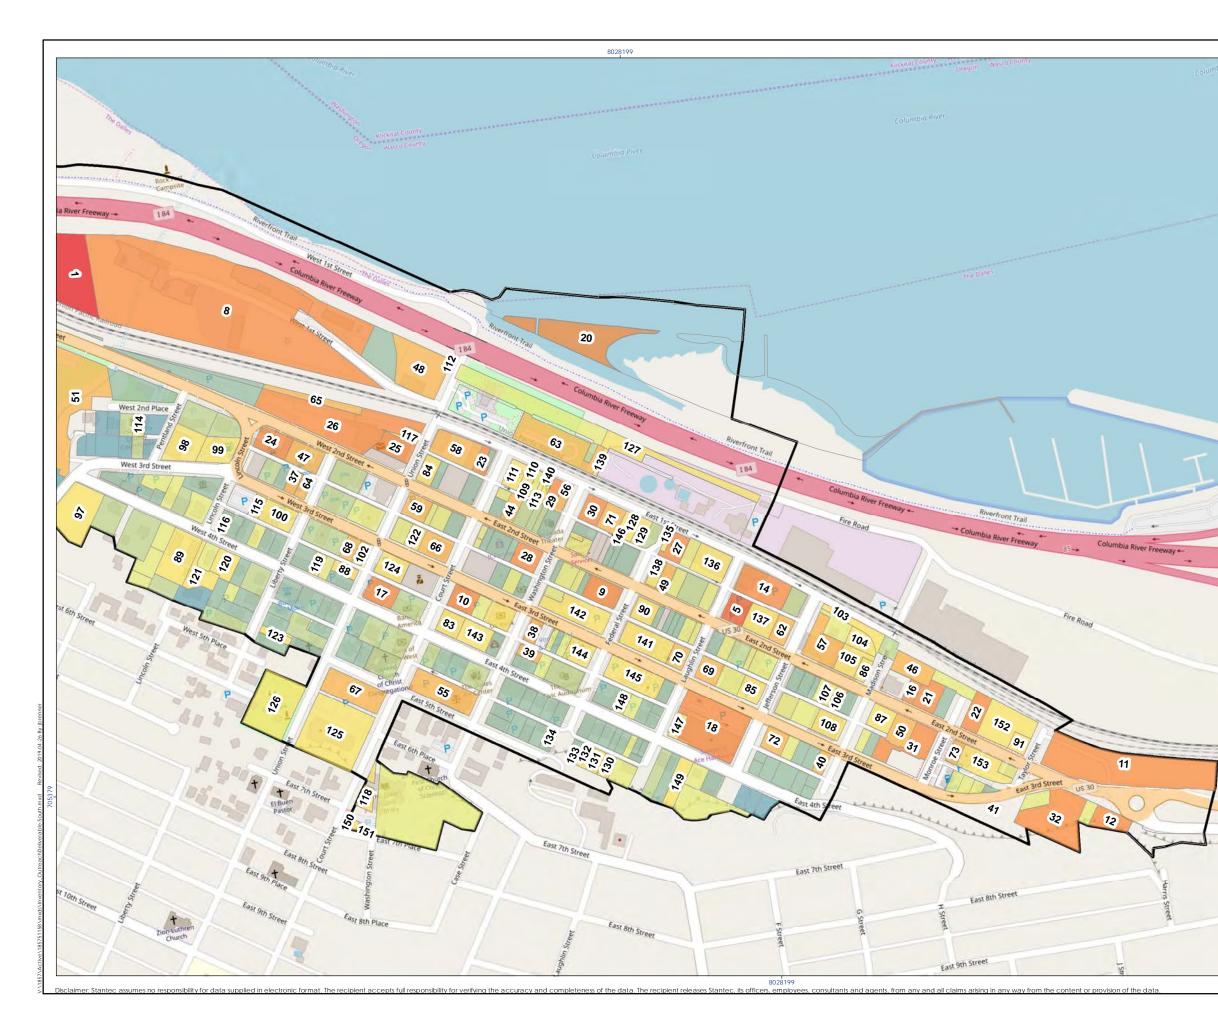

# Agenda Item – Brownfield Assessment Program

City of The Dalles Assistant Manager Matthew Klebes said that late last year City of The Dalles was awarded \$25,000 from Business Oregon for a study of the urban renewal area. The study inventoried properties with real or perceived environmental issues and included a prioritization matrix that identified those properties that are most challenging and those that are most promising. The study will support the next phase to determine the scope of work for those properties; funding would come from a grant through the EPA.

MCEDD Special Projects Coordinator Carrie Pipinich said that the resulting information will create a level of certainty that will encourage development. She added that the plan for the assessment grant is to expand beyond the urban renewal area and also look at redevelopment planning.

Mr. Klebes went on to say that the data will help us be more competitive in the grant application process to mitigate issues and develop properties. He said they are looking for consensus of the Board to partner with City of The Dalles and Port of The Dalles for the application process and to work with the consultant if we are awarded the grant.

Chair Kramer asked if there will be an opportunity to do some work in the areas south of The Dalles. Mr. Klebes replied that it is his impression that there will be that opportunity, although City of The Dalles is one of the primary applicants. The County's involvement in the project will encourage that expansion to areas south of City of The Dalles.

Vice-Chair Hege asked if Mr. Stone has any reservations about the project. Mr. Stone responded that there is no financial impact at this point and he certainly supports the effort - we probably have properties on that list.

# \*\*\*The Board was in consensus to partner with City of The Dalles and Port of

# The Dalles to apply for an EPA grant for the Brownfield Assessment Program.\*\*\*