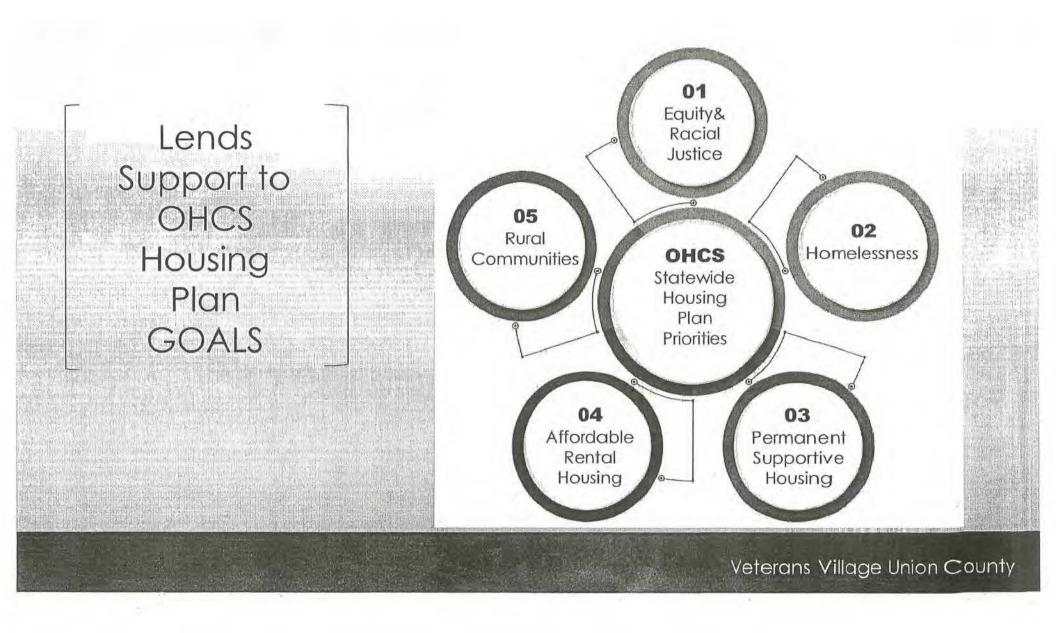

Mr. Larsell briefly reviewed the presentation included in the Board Packet regarding a tiny-home project to provide stable, permanent housing for veterans. He said if Wasco County would be interested in such a project they can pursue funding. He said that they are still experiencing problems at the Veterans Service Office with intermittent telecom services which impacts internet access and phones. He finished his update by reviewing the Veterans Service Officer's Report.