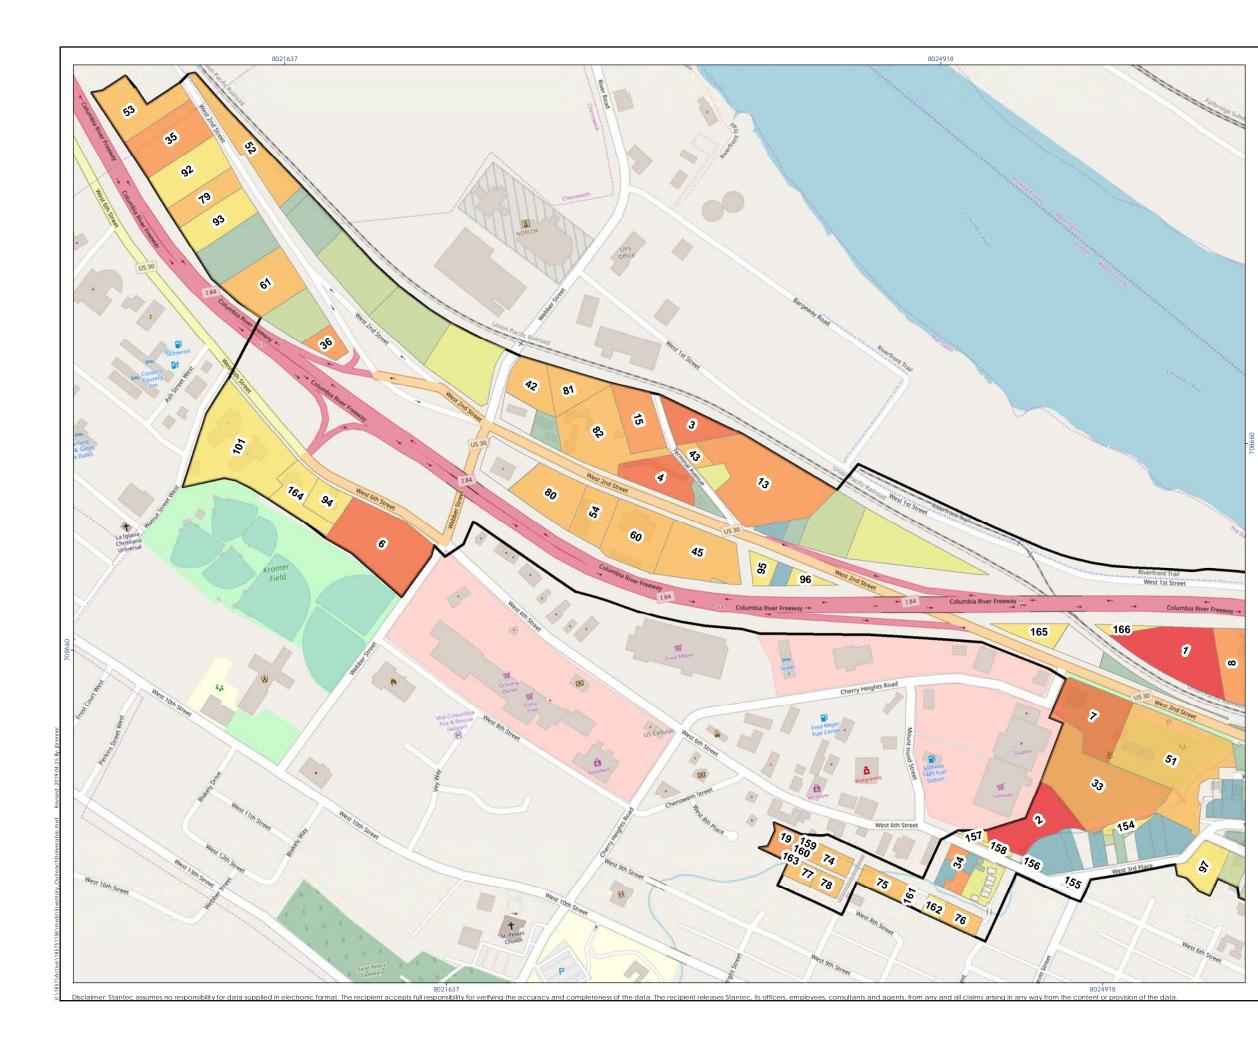

# Agenda Item – Brownfield Assessment Program

City of The Dalles Assistant Manager Matthew Klebes said that late last year City of The Dalles was awarded \$25,000 from Business Oregon for a study of the urban renewal area. The study inventoried properties with real or perceived environmental issues and included a prioritization matrix that identified those properties that are most challenging and those that are most promising. The study will support the next phase to determine the scope of work for those properties; funding would come from a grant through the EPA.

MCEDD Special Projects Coordinator Carrie Pipinich said that the resulting information will create a level of certainty that will encourage development. She added that the plan for the assessment grant is to expand beyond the urban renewal area and also look at redevelopment planning.

Mr. Klebes went on to say that the data will help us be more competitive in the grant application process to mitigate issues and develop properties. He said they are looking for consensus of the Board to partner with City of The Dalles and Port of The Dalles for the application process and to work with the consultant if we are awarded the grant.

Chair Kramer asked if there will be an opportunity to do some work in the areas south of The Dalles. Mr. Klebes replied that it is his impression that there will be that opportunity, although City of The Dalles is one of the primary applicants. The County's involvement in the project will encourage that expansion to areas south of City of The Dalles.

Vice-Chair Hege asked if Mr. Stone has any reservations about the project. Mr. Stone responded that there is no financial impact at this point and he certainly supports the effort - we probably have properties on that list.

# \*\*\*The Board was in consensus to partner with City of The Dalles and Port of

# The Dalles to apply for an EPA grant for the Brownfield Assessment Program.\*\*\*