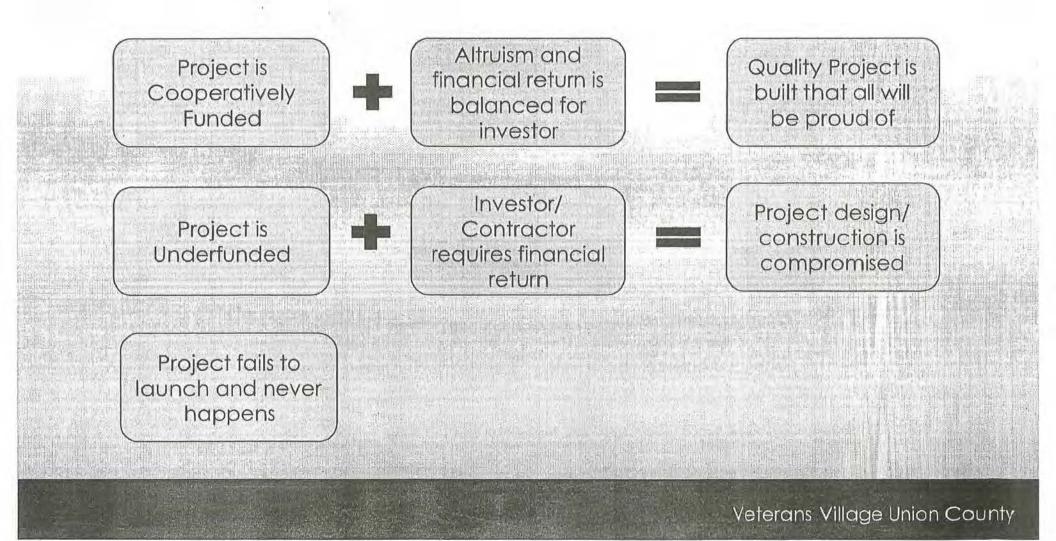

Mr. Larsell briefly reviewed the presentation included in the Board Packet regarding a tiny-home project to provide stable, permanent housing for veterans. He said if Wasco County would be interested in such a project they can pursue funding. He said that they are still experiencing problems at the Veterans Service Office with intermittent telecom services which impacts internet access and phones. He finished his update by reviewing the Veterans Service Officer's Report.